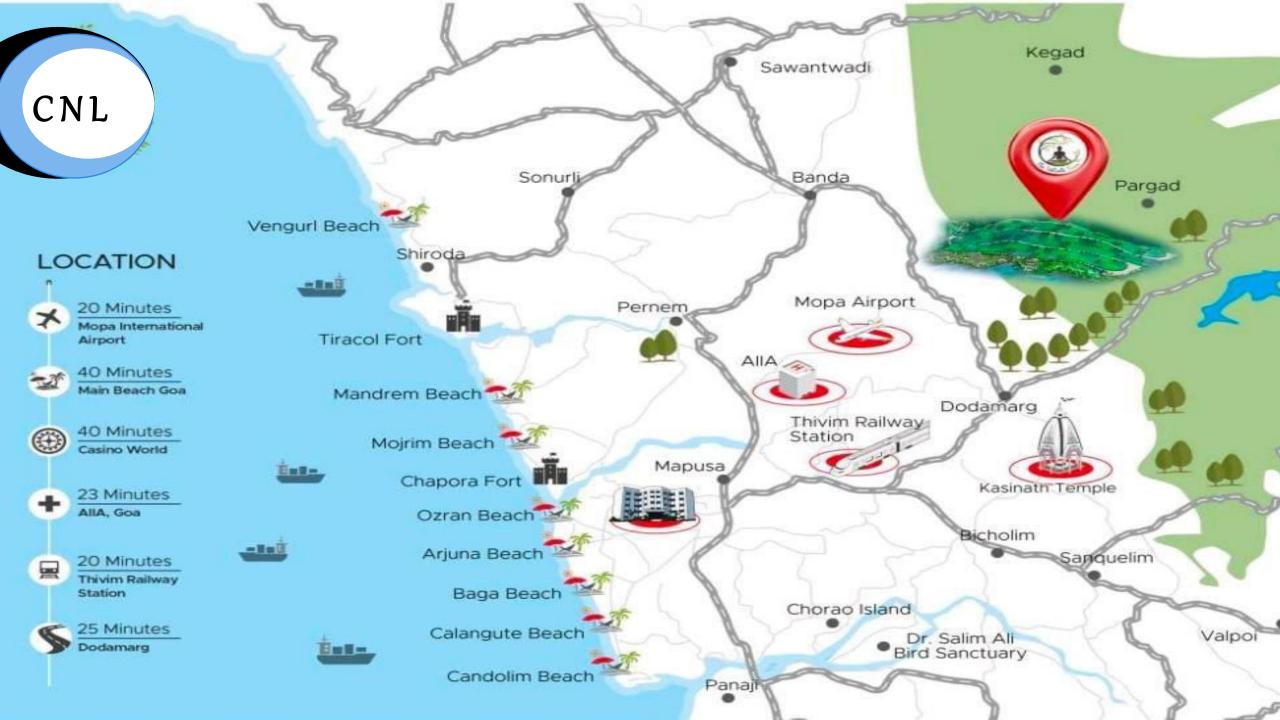

Situated at lush green farmhouse, land & resource that spreads over 800 acres beckons you! Located in the village shirwal, sindhudurg, Maharasthra, surrounded with breathtakingly picturesque landscape, be prepared to be mesmerized.

#### **Land With Lake**

The Total land is 800 acres, with a lake in the middle, the forest is surrounded by hills.