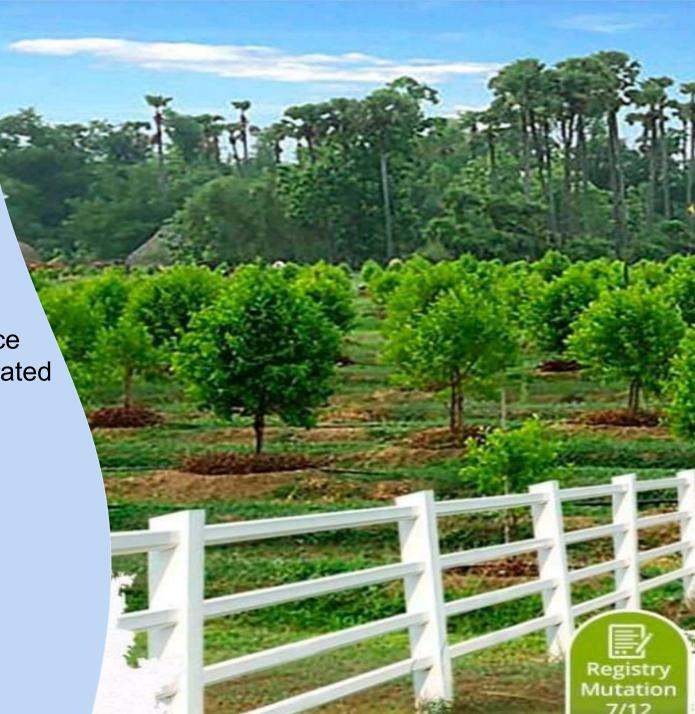

#### FARM LAND, (1st Phase)

#### **Income Source**

you can get profit gaining from Cashew & Supari trees.

#### **Land With Lake**

The Total land is 800 acres, with a lake in the middle, the forest is surrounded by hills.

## **Included**

- 4047 sq.mtr.Land
- Water Supply
- Electricity
- Farm Land Fencing
- Main Gate
- Solar Lamp